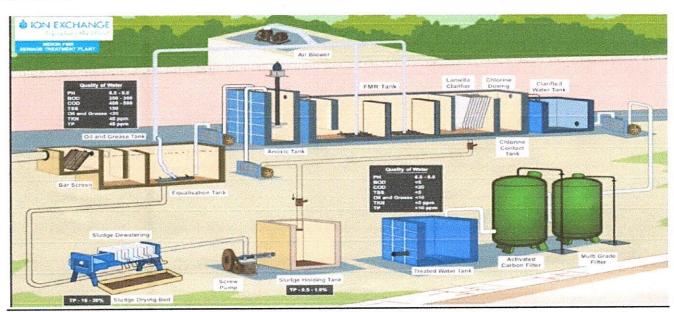

Fluidized Media Reactor using attached growth process for Waste water treatment. As compared to conventional Technologies FMR media reactors are compact, energy efficient and user friendly.

The FMR process refers to the operation of activated sludge tanks in various configurations in a combination of suspended biomass, MLSS (mixed liquid suspended solids) and attached biomass, which is attached to the FMR media.

This technology is based on MBBR /FAB technology.

#### Basic principle

Flock forming organism's form clusters or attach to available surfaces. The FMR carrier material allows high biomass concentrations per cubic meter of material, which Increases the specific volumetric capacity of activated sludge tanks Controls biomass activity Reduces operating cost

#### **FMR SCHEME:**



#### Auth. Channel Partners



GRUNDFOS X



- Registered Office: 16-A, Prakash Nagar, Chakrata Road Dehradun ( Uttarakhand )
- Corporate Office : Cubic Tower, 65 Ballupur, Chakrata Road Near Hotel Ramada Dehradun 2+8001 (UK) (India)
- Branch Office : Ist Floor, Sunori complex, Nawabi road Near Haldwani Public school, Haldwani, Dist-Nainital (UK)
- Branch Office: Shop No-4, Lovely Complex, Near-Govt. High School, Hallo Majra Chandigarh,
- 0135 1752445 , 7551002102 , Chandigarh 07351011033,09592911033
- www.mentorwater.in
- sales@mentorwater.in, support@mentorwater.is,mentorwaterexperts@yahoo.com / gmail.com



### Mentor Water Experts Pvt. Ltd. Me

AN ISO 9001:2015 CERTIFIED CO.



The FMR technology is a single tank design unit, incorporating

A Oil grease trapper, Specially designed ta