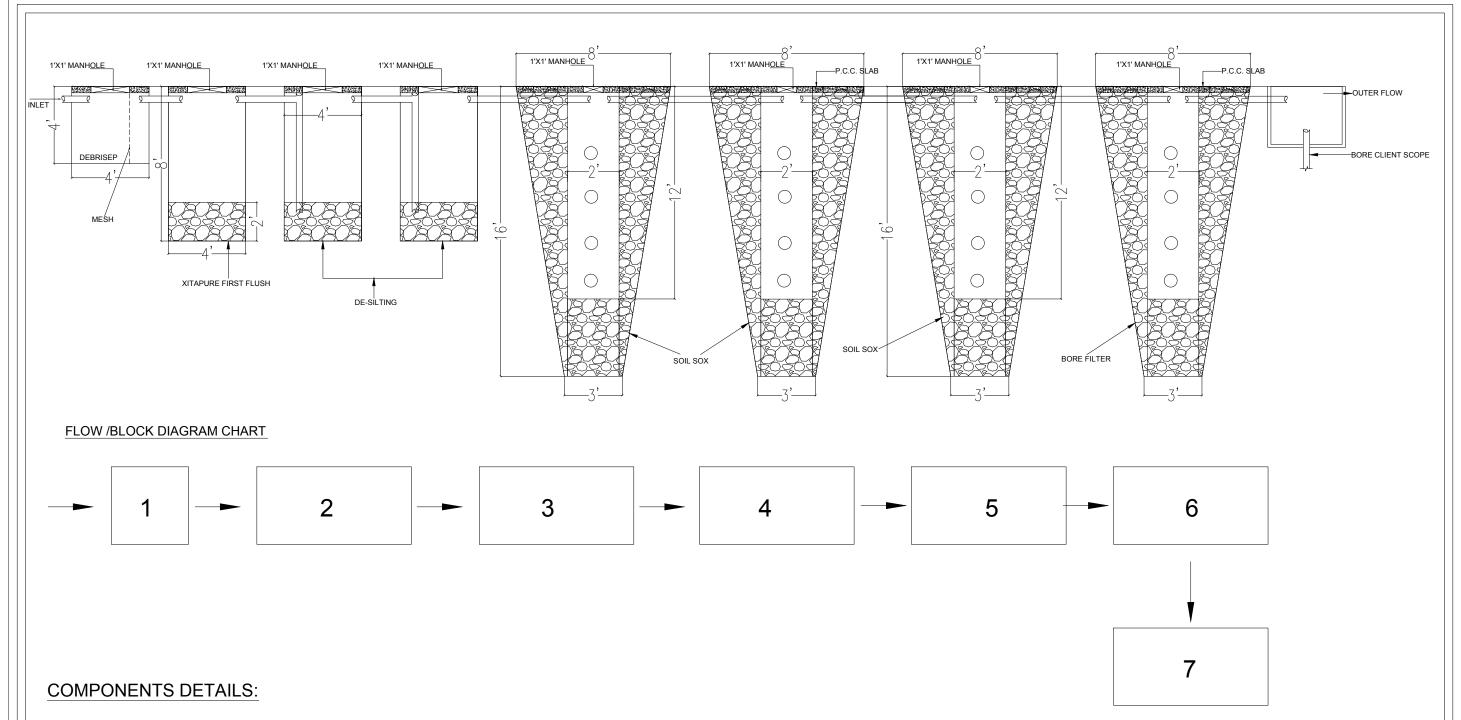

Balance to be paid = Rs -138766/-

For Toza India Pvt Enterprise

Er P k Gupta

- 1. R.C.C. PRECAST DEBRISEP CHAMBER (SIZE 04 FEET DIA, LENGTH 04 FEET.)
- 2. R.C.C. PRECAST XITAPURE FIRST FLUSH CHAMBER (SIZE 04 FEET DIA, LENGTH 08 FEET.)
- 3. R.C.C. PRECAST DE-SILTING UNIT (SIZE 04 FEET DIA, LENGTH 08 FEET, TWO COMPARTMENTS.)
- 4. FIRST SOILSOX PRECAST RCC PIT FOR PASSIVE RECHARGE (SIZE 08 FEET DIA, 16 FEET.)
- 5. SECOND SOILSOX PRECAST RCC PIT FOR PASSIVE RECHARGE (SIZE 08 FEET DIA, 16 FEET.)
- 6. THIRD SOILSOX PRECAST RCC PIT FOR PASSIVE RECHARGE (SIZE 08 FEET DIA, 16 FEET.)
- 7. FILTER FOR BORE WELL (8 FEET X 16 FEET)

#### PROJECT TITLE:-

RAINWATER HARVESTING SYSTEM AT SEEMA DENTAL COLLEGE, RISHIKESH, UTTRAKHAND

| ı | DATE                        | REV. NO   | DETAILS                                    |
|---|-----------------------------|-----------|--------------------------------------------|
|   | 06-04-2023                  | R0        | COMPANY NAME                               |
|   | DRWAN BY                    | ANIL      | TOZA INDIA<br>DEHRADUN                     |
|   | EMAIL ID.<br>er.pkgupta1967 | @gmai.com | WWW.TOZAINDIA.COM<br>9058002121,9758828989 |