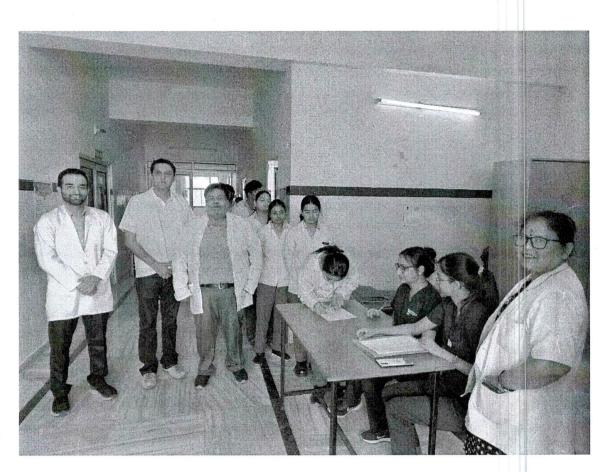

Seema Dental College and Hospital, Rishikesh, is celebrating World Hepatitis Week from 13.03.2024-16.03.2024. In this view, Hepatitis B Vaccination Program is being scheduled as per the details given below.