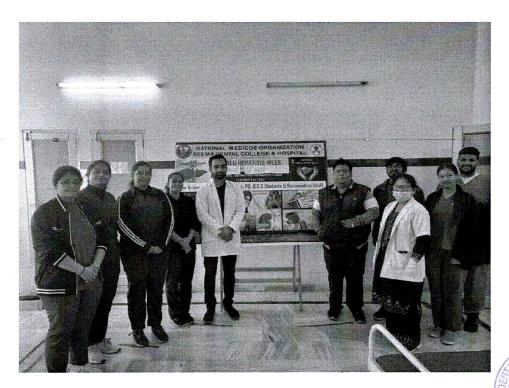

Seema Dental College and Hospital, Rishikesh, is celebrating World Hepatitis Week from 13.03.2024-16.03.2024. In this view, Hepatitis B Vaccination Program is being scheduled as per the details given below.