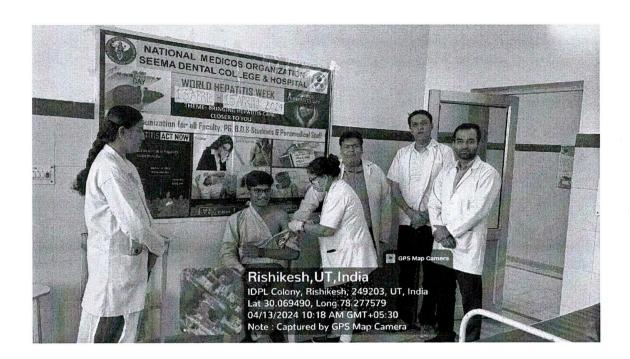

Seema Dental College and Hospital, Rishikesh, is celebrating World Hepatitis Week from 13.03.2024-16.03.2024. In this view, Hepatitis B Vaccination Program is being scheduled as per the details given below.