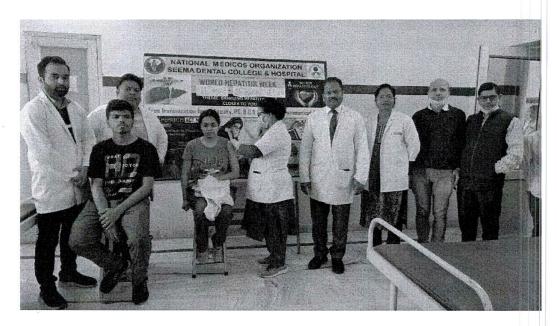

Seema Dental College and Hospital, Rishikesh, is celebrating World Hepatitis Week from 13.03.2024-16.03.2024. In this view, Hepatitis B Vaccination Program is being scheduled as per the details given below.