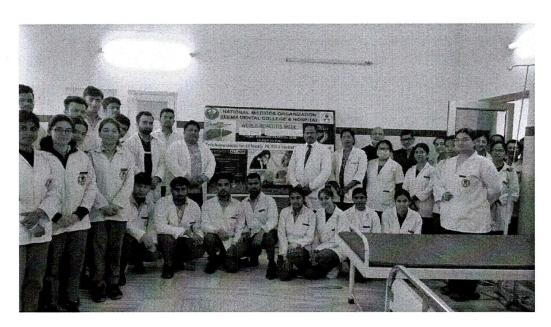

Seema Dental College and Hospital, Rishikesh, is celebrating World Hepatitis Week from 13.03.2024-16.03.2024. In this view, Hepatitis B Vaccination Program is being scheduled as per the details given below.