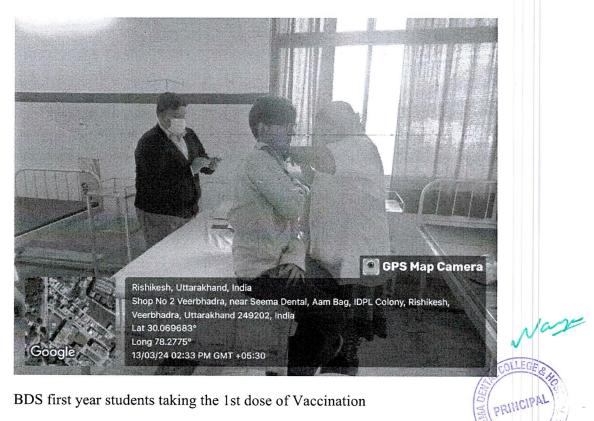

Seema Dental College and Hospital, Rishikesh, is celebrating World Hepatitis Week from 13.03.2024-16.03.2024. In this view, Hepatitis B Vaccination Program is being scheduled as per the details given below.